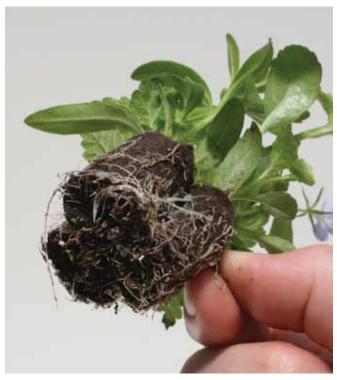

The MixMasters 2.0 formula for success: 3 liners fuse together into 1 healthy multiliner that you use to grow winning combos.

#### You can also grow MixMasters from standard 207 rooted liners sourced from your local rooting stations.

Transplant the combined sets of liners in a single hole in the finished container, and they'll grow together with the same blended results as the 2.0 technique. You can also have a quick finish with 21-cell liners.

Do it yourself with MixMasters 207 rooted liners.

Whatever process you choose, you can count on MixMasters' performance. Turn the pages to check out these 15 trialed and tested combos. **Grow winning combos** *your* way!